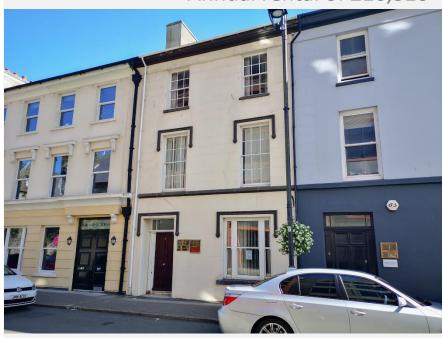

# **SELF CONTAINED OFFICE BUILDING**

7 Hill Street, Douglas, Isle of Man, IM1 1EF Annual rental of £16,320

- Located in the heart of the financial district
- Area: 1631 sq ft
- Three parking spaces at the rear
- 9 office suites, kitchen, and ladies and gents
   WC's

## Description

An excellent opportunity to lease this attractive self-contained office building in a much sought after location within the commercial sector of Douglas, just off Athol Street.

The well maintained accommodation extends 1631 sq ft over five floors. Benefiting from 9 office suites, large kitchen, ladies and gents WC's and three parking spaces to the rear.

#### Location

Travelling along Hill Street, the property is situated on the left hand side opposite St Mary's Court.